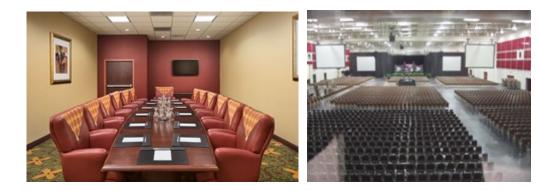

## MEETINGS AND EVENTS

- 46,059 square feet of versatile meeting space
- Springfield Expo Center with an additional 112,000 square feet
- Two ballrooms accommodating up to 2,000 guests
- 35 meeting rooms
- Minutes from The Tower Club