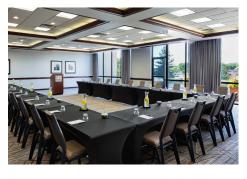

## MEETINGS AND EVENTS

- 19,000 sq ft of event space
- Largest meeting room: 12,000 sq ft
- 15 meeting rooms