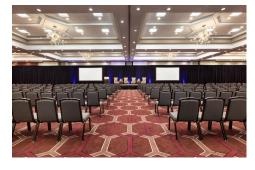

## MEETINGS AND EVENTS

- Over 29,000 sq. ft. of event space located on one level
- 22 event rooms, with the largest ballroom at 12,234
- On-site catering, culinary and banquet professionals