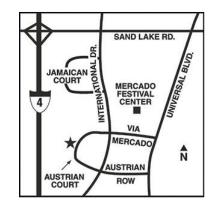

## **DIRECTIONS**

From Orlando International Airport: Take the Beachline Expressway 528 West to Exit 1, turn right on International Drive, and go north for about 2 miles. Turn left on Austrian Court, and the hotel is on the left.