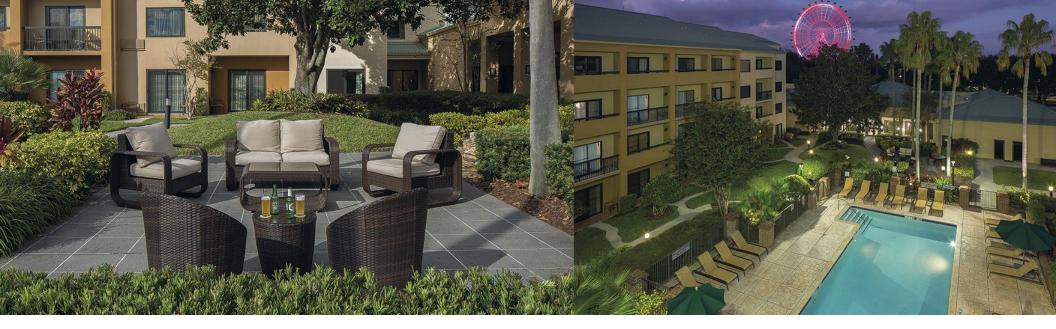

# FACILITIES & SERVICES

4 floors; 139 rooms; 12 suites; The Bistro featuring healthy and delicious breakfast and dinner selections; Bistro bar open nightly; Starbucks® coffee; Fitness center; The Market, open 24/7; Outdoor pool; Whirlpool; Safe-deposit boxes at front desk

# **ATTRACTIONS**

Universal Orlando Resorts 3 Amazing Theme Parks; Walt Disney® World Theme Parks; The Holy Land Experience; SeaWorld® Orlando; SeaWorld® Discovery Cove; Pointe Orlando; YMCA Aquatic Center; Orlando International Premium Outlets; Ripley's Believe It or Not!; The Wheel at ICON Park™; I-Drive 360