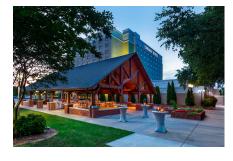

## MEETINGS AND EVENTS

- Over 44,000 square feet of meeting and event space with capacity for 1,500
- Number of meeting rooms: 21
- Largest meeting room: 11,552 sq ft
- Unique outdoor event venues