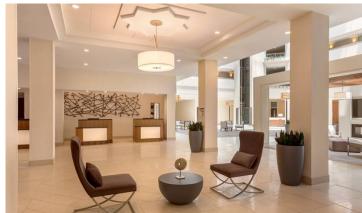

## MEETINGS AND EVENTS

- Over 44,000 square feet of meeting and event space with capacity for 1,500
- Number of meeting rooms: 21
- Largest meeting room: 11,552 sq ft
- Unique outdoor event venues