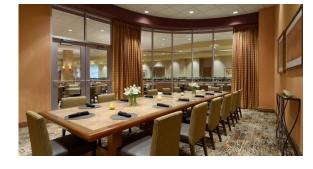

## MEETINGS AND EVENTS

- 3,400 square feet of ground floor meeting space onsite
- Adjacent to the 50,000 square foot La Vista Conference Center
- 24-foot ceilings in meeting rooms all on the ground floor
- Drop down projection screens with Wi-Fi access throughout
- Separate loading dock and ground floor option for deliveries
- Registration desk/office plus cloak room/secondary registration