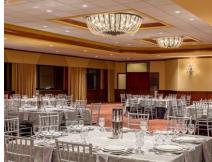

## MEETINGS AND EVENTS

- 18,000 square feet of meeting space
- 8,780 sq ft Ballroom serves up to 700
- Full-service audiovisual equipment
- · Experienced onsite catering staff