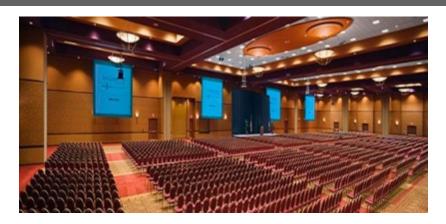

## MEETINGS AND EVENTS

- 80,000 square feet of event space
- Largest Meeting Room: 41,550 square feet
- Rogers Convention Center
- 30 breakout areas