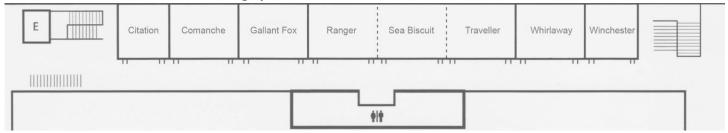

# MEETINGS AND EVENTS

- 71,000 Square feet of event space
- 30 total meeting rooms
- Largest Meeting Room: 42,109
- Frisco Conference Center

| Room Name                   | Dimoneione     | Square Feet | Reception | Rounds 10  | Rounds 8  | Crancont             | Schoolroom | Theatre  | Conference | 10x10 Booth |
|-----------------------------|----------------|-------------|-----------|------------|-----------|----------------------|------------|----------|------------|-------------|
| Room Name                   | Dillicitatolia | square reet | кесерион  | Roullus 10 | Roulius o | Crescent<br>Rounds 6 | 2 per 6    | Tileatie | Comerence  | TOX TO BOOM |
| Frisco Grand<br>Ballroom    |                | 42109       | 4200      | 2220       | 1776      | 1332                 | 2338       | 4163     | 1560       | 170         |
| Frisco 1                    | 48x91x26       | 4368        | 432       | 230        | 184       | 138                  | 240        | 400      | 162        | 13          |
| Frisco 2                    | 49x100x26      | 4900        | 490       | 260        | 208       | 156                  | 272        | 450      | 181        | 26          |
| Frisco 3                    | 41x48x26       | 1968        | 196       | 60         | 48        | 36                   | 70         | 100      | 50         | 6           |
| Frisco 4                    | 33x48x26       | 1584        | 158       | 60         | 48        | 36                   | 70         | 110      | 50         | 6           |
| Frisco 5                    | 32x48x26       | 1536        | 153       | 60         | 48        | 36                   | 70         | 110      | 50         | 6           |
| Frisco 6                    | 90x146x26      | 13140       | 1000      | 690        | 552       | 414                  | 730        | 1299     | 487        | 60          |
| Frisco 6 Service<br>Hallway | 13x146x26      | 1898        |           |            |           |                      |            |          |            |             |
| Frisco 7                    | 48x88x26       | 4224        | 422       | 220        | 176       | 132                  | 225        | 400      | 156        | 12          |
| Frisco 8                    | 49x88x26       | 4312        | 430       | 220        | 176       | 132                  | 229        | 400      | 160        | 16          |
| Frisco 9                    | 48x88x26       | 4224        | 422       | 220        | 176       | 132                  | 225        | 400      | 156        | 16          |
| Foyer Space                 |                | 16060       |           |            |           |                      |            |          |            | 36          |
| Bass                        | 21x30x10       | 630         | 62        | 30         | 24        | 18                   | 25         | 55       | 23         |             |
| Bush                        | 21x30x10       | 630         | 62        | 30         | 24        | 18                   | 25         | 55       | 23         |             |
| Erudia                      | 21x30x10       | 630         | 62        | 30         | 24        | 18                   | 25         | 55       | 23         |             |
| Hamilton                    | 21x26x10       | 546         | 55        | 30         | 24        | 18                   | 20         | 50       | 20         |             |
| Lebanon                     | 21x27x10       | 567         | 55        | 30         | 24        | 18                   | 20         | 50       | 20         |             |
| Rockhill                    | 21x26x10       | 546         | 55        | 30         | 24        | 18                   | 20         | 50       | 20         |             |
| Citation                    | 23x24x10       | 552         | 55        | 30         | 24        | 18                   | 20         | 50       | 20         |             |
| Comanche                    | 23x29x10       | 667         | 68        | 30         | 24        | 18                   | 30         | 60       | 25         |             |
| Gallant Fox                 | 23x29x10       | 667         | 68        | 30         | 24        | 18                   | 30         | 60       | 25         |             |
| Ranger                      | 23x29x10       | 667         | 68        | 30         | 24        | 18                   | 30         | 60       | 25         |             |
| Sea Biscuit                 | 23x29x10       | 667         | 68        | 30         | 24        | 18                   | 30         | 60       | 25         |             |
| Traveller                   | 23x29x10       | 667         | 68        | 30         | 24        | 18                   | 30         | 60       | 25         |             |
| Whirlaway                   | 23x29x10       | 667         | 68        | 30         | 24        | 18                   | 30         | 60       | 25         |             |
| Winchester                  | 23x24x10       | 552         | 55        | 30         | 24        | 18                   | 20         | 50       | 20         |             |
| Shawnee Trail               | 26x32x9        | 832         | 83        | 40         | 32        | 24                   | 44         | 60       | 30         |             |
| Buffalo Trail               | 26x40x9        | 1040        | 104       | 50         | 40        | 30                   | 56         | 80       | 39         |             |
| Indian Trail                | 27x32x9        | 864         | 85        | 40         | 32        | 24                   | 40         | 84       | 30         |             |
| Cotton Boll                 | 19x24x9        | 456         | 45        | 20         | 16        | 12                   | 20         | 40       | 12         |             |
| King Cotton<br>Boardroom    | 14x23x9        | 322         |           |            |           |                      |            |          | 10         |             |
| Angus Suite                 | 10x21x9        | 210         |           |            |           |                      |            |          | 8          |             |
| Longhorn Suite              | 21x25x9        | 525         |           |            |           |                      |            |          | 15         |             |

## **2<sup>nd</sup> Floor Hotel Meeting Space**