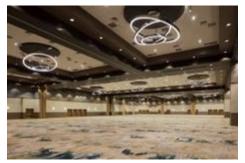

# MEETINGS AND EVENTS

- 71,000 Square feet of event space
- 30 total meeting rooms
- Largest Meeting Room: 42,109
- Frisco Conference Center

| Room Name                   | Dimoneione     | Square Feet | Reception | Rounds 10  | Rounds 8  | Crancont             | Schoolroom | Theatre  | Conference | 10x10 Booth |
|-----------------------------|----------------|-------------|-----------|------------|-----------|----------------------|------------|----------|------------|-------------|
| Room Name                   | Dillicitatolia | square reet | кесерион  | Roullus 10 | Roulius o | Crescent<br>Rounds 6 | 2 per 6    | Tileatie | Comerence  | TOX TO BOOM |
| Frisco Grand<br>Ballroom    |                | 42109       | 4200      | 2220       | 1776      | 1332                 | 2338       | 4163     | 1560       | 170         |
| Frisco 1                    | 48x91x26       | 4368        | 432       | 230        | 184       | 138                  | 240        | 400      | 162        | 13          |
| Frisco 2                    | 49x100x26      | 4900        | 490       | 260        | 208       | 156                  | 272        | 450      | 181        | 26          |
| Frisco 3                    | 41x48x26       | 1968        | 196       | 60         | 48        | 36                   | 70         | 100      | 50         | 6           |
| Frisco 4                    | 33x48x26       | 1584        | 158       | 60         | 48        | 36                   | 70         | 110      | 50         | 6           |
| Frisco 5                    | 32x48x26       | 1536        | 153       | 60         | 48        | 36                   | 70         | 110      | 50         | 6           |
| Frisco 6                    | 90x146x26      | 13140       | 1000      | 690        | 552       | 414                  | 730        | 1299     | 487        | 60          |
| Frisco 6 Service<br>Hallway | 13x146x26      | 1898        |           |            |           |                      |            |          |            |             |
| Frisco 7                    | 48x88x26       | 4224        | 422       | 220        | 176       | 132                  | 225        | 400      | 156        | 12          |
| Frisco 8                    | 49x88x26       | 4312        | 430       | 220        | 176       | 132                  | 229        | 400      | 160        | 16          |
| Frisco 9                    | 48x88x26       | 4224        | 422       | 220        | 176       | 132                  | 225        | 400      | 156        | 16          |
| Foyer Space                 |                | 16060       |           |            |           |                      |            |          |            | 36          |
| Bass                        | 21x30x10       | 630         | 62        | 30         | 24        | 18                   | 25         | 55       | 23         |             |
| Bush                        | 21x30x10       | 630         | 62        | 30         | 24        | 18                   | 25         | 55       | 23         |             |
| Erudia                      | 21x30x10       | 630         | 62        | 30         | 24        | 18                   | 25         | 55       | 23         |             |
| Hamilton                    | 21x26x10       | 546         | 55        | 30         | 24        | 18                   | 20         | 50       | 20         |             |
| Lebanon                     | 21x27x10       | 567         | 55        | 30         | 24        | 18                   | 20         | 50       | 20         |             |
| Rockhill                    | 21x26x10       | 546         | 55        | 30         | 24        | 18                   | 20         | 50       | 20         |             |
| Citation                    | 23x24x10       | 552         | 55        | 30         | 24        | 18                   | 20         | 50       | 20         |             |
| Comanche                    | 23x29x10       | 667         | 68        | 30         | 24        | 18                   | 30         | 60       | 25         |             |
| Gallant Fox                 | 23x29x10       | 667         | 68        | 30         | 24        | 18                   | 30         | 60       | 25         |             |
| Ranger                      | 23x29x10       | 667         | 68        | 30         | 24        | 18                   | 30         | 60       | 25         |             |
| Sea Biscuit                 | 23x29x10       | 667         | 68        | 30         | 24        | 18                   | 30         | 60       | 25         |             |
| Traveller                   | 23x29x10       | 667         | 68        | 30         | 24        | 18                   | 30         | 60       | 25         |             |
| Whirlaway                   | 23x29x10       | 667         | 68        | 30         | 24        | 18                   | 30         | 60       | 25         |             |
| Winchester                  | 23x24x10       | 552         | 55        | 30         | 24        | 18                   | 20         | 50       | 20         |             |
| Shawnee Trail               | 26x32x9        | 832         | 83        | 40         | 32        | 24                   | 44         | 60       | 30         |             |
| Buffalo Trail               | 26x40x9        | 1040        | 104       | 50         | 40        | 30                   | 56         | 80       | 39         |             |
| Indian Trail                | 27x32x9        | 864         | 85        | 40         | 32        | 24                   | 40         | 84       | 30         |             |
| Cotton Boll                 | 19x24x9        | 456         | 45        | 20         | 16        | 12                   | 20         | 40       | 12         |             |
| King Cotton<br>Boardroom    | 14x23x9        | 322         |           |            |           |                      |            |          | 10         |             |
| Angus Suite                 | 10x21x9        | 210         |           |            |           |                      |            |          | 8          |             |
| Longhorn Suite              | 21x25x9        | 525         |           |            |           |                      |            |          | 15         |             |