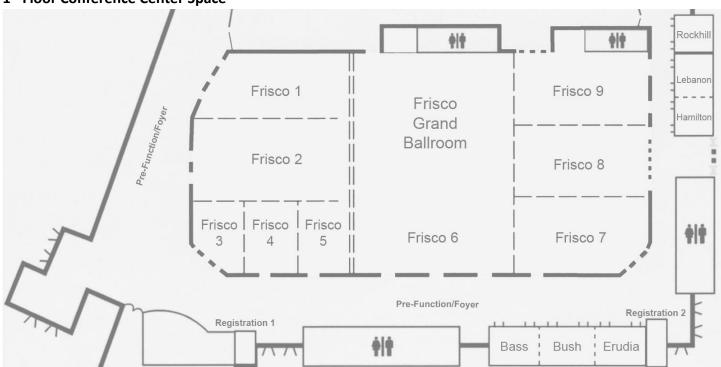

# MEETINGS AND EVENTS

- 71,000 Square feet of event space
- 30 total meeting rooms
- Largest Meeting Room: 42,109
- Frisco Conference Center

| Room Name                   | Dimoneione     | Square Feet | Reception | Rounds 10  | Rounds 8  | Crancont             | Schoolroom | Theatre  | Conference | 10x10 Booth |
|-----------------------------|----------------|-------------|-----------|------------|-----------|----------------------|------------|----------|------------|-------------|
| Room Name                   | Dillicitatolia | square reet | кесерион  | Roullus 10 | Roulius o | Crescent<br>Rounds 6 | 2 per 6    | Tileatie | Comerence  | TOX TO BOOM |
| Frisco Grand<br>Ballroom    |                | 42109       | 4200      | 2220       | 1776      | 1332                 | 2338       | 4163     | 1560       | 170         |
| Frisco 1                    | 48x91x26       | 4368        | 432       | 230        | 184       | 138                  | 240        | 400      | 162        | 13          |
| Frisco 2                    | 49x100x26      | 4900        | 490       | 260        | 208       | 156                  | 272        | 450      | 181        | 26          |
| Frisco 3                    | 41x48x26       | 1968        | 196       | 60         | 48        | 36                   | 70         | 100      | 50         | 6           |
| Frisco 4                    | 33x48x26       | 1584        | 158       | 60         | 48        | 36                   | 70         | 110      | 50         | 6           |
| Frisco 5                    | 32x48x26       | 1536        | 153       | 60         | 48        | 36                   | 70         | 110      | 50         | 6           |
| Frisco 6                    | 90x146x26      | 13140       | 1000      | 690        | 552       | 414                  | 730        | 1299     | 487        | 60          |
| Frisco 6 Service<br>Hallway | 13x146x26      | 1898        |           |            |           |                      |            |          |            |             |
| Frisco 7                    | 48x88x26       | 4224        | 422       | 220        | 176       | 132                  | 225        | 400      | 156        | 12          |
| Frisco 8                    | 49x88x26       | 4312        | 430       | 220        | 176       | 132                  | 229        | 400      | 160        | 16          |
| Frisco 9                    | 48x88x26       | 4224        | 422       | 220        | 176       | 132                  | 225        | 400      | 156        | 16          |
| Foyer Space                 |                | 16060       |           |            |           |                      |            |          |            | 36          |
| Bass                        | 21x30x10       | 630         | 62        | 30         | 24        | 18                   | 25         | 55       | 23         |             |
| Bush                        | 21x30x10       | 630         | 62        | 30         | 24        | 18                   | 25         | 55       | 23         |             |
| Erudia                      | 21x30x10       | 630         | 62        | 30         | 24        | 18                   | 25         | 55       | 23         |             |
| Hamilton                    | 21x26x10       | 546         | 55        | 30         | 24        | 18                   | 20         | 50       | 20         |             |
| Lebanon                     | 21x27x10       | 567         | 55        | 30         | 24        | 18                   | 20         | 50       | 20         |             |
| Rockhill                    | 21x26x10       | 546         | 55        | 30         | 24        | 18                   | 20         | 50       | 20         |             |
| Citation                    | 23x24x10       | 552         | 55        | 30         | 24        | 18                   | 20         | 50       | 20         |             |
| Comanche                    | 23x29x10       | 667         | 68        | 30         | 24        | 18                   | 30         | 60       | 25         |             |
| Gallant Fox                 | 23x29x10       | 667         | 68        | 30         | 24        | 18                   | 30         | 60       | 25         |             |
| Ranger                      | 23x29x10       | 667         | 68        | 30         | 24        | 18                   | 30         | 60       | 25         |             |
| Sea Biscuit                 | 23x29x10       | 667         | 68        | 30         | 24        | 18                   | 30         | 60       | 25         |             |
| Traveller                   | 23x29x10       | 667         | 68        | 30         | 24        | 18                   | 30         | 60       | 25         |             |
| Whirlaway                   | 23x29x10       | 667         | 68        | 30         | 24        | 18                   | 30         | 60       | 25         |             |
| Winchester                  | 23x24x10       | 552         | 55        | 30         | 24        | 18                   | 20         | 50       | 20         |             |
| Shawnee Trail               | 26x32x9        | 832         | 83        | 40         | 32        | 24                   | 44         | 60       | 30         |             |
| Buffalo Trail               | 26x40x9        | 1040        | 104       | 50         | 40        | 30                   | 56         | 80       | 39         |             |
| Indian Trail                | 27x32x9        | 864         | 85        | 40         | 32        | 24                   | 40         | 84       | 30         |             |
| Cotton Boll                 | 19x24x9        | 456         | 45        | 20         | 16        | 12                   | 20         | 40       | 12         |             |
| King Cotton<br>Boardroom    | 14x23x9        | 322         |           |            |           |                      |            |          | 10         |             |
| Angus Suite                 | 10x21x9        | 210         |           |            |           |                      |            |          | 8          |             |
| Longhorn Suite              | 21x25x9        | 525         |           |            |           |                      |            |          | 15         |             |

## **2<sup>nd</sup> Floor Conference Center Meeting Space**