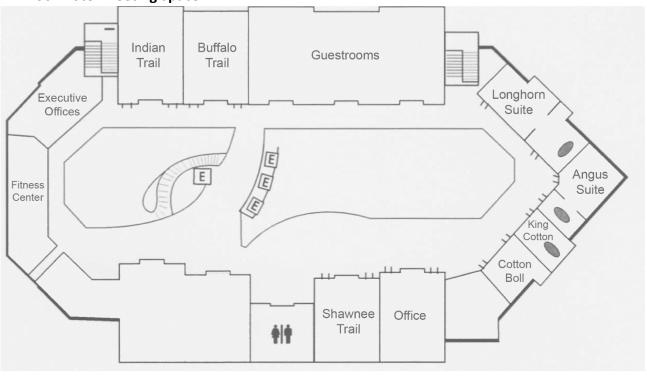

# MEETINGS AND EVENTS

- 71,000 Square feet of event space
- 30 total meeting rooms
- Largest Meeting Room: 42,109
- Frisco Conference Center

| Room Name                   | Dimoneione     | Square Feet | Reception | Rounds 10  | Rounds 8  | Crancont             | Schoolroom | Theatre  | Conference | 10x10 Booth |
|-----------------------------|----------------|-------------|-----------|------------|-----------|----------------------|------------|----------|------------|-------------|
| Room Name                   | Dillicitatolia | square reet | кесерион  | Roullus 10 | Roulius o | Crescent<br>Rounds 6 | 2 per 6    | Tileatie | Comerence  | TOX TO BOOM |
| Frisco Grand<br>Ballroom    |                | 42109       | 4200      | 2220       | 1776      | 1332                 | 2338       | 4163     | 1560       | 170         |
| Frisco 1                    | 48x91x26       | 4368        | 432       | 230        | 184       | 138                  | 240        | 400      | 162        | 13          |
| Frisco 2                    | 49x100x26      | 4900        | 490       | 260        | 208       | 156                  | 272        | 450      | 181        | 26          |
| Frisco 3                    | 41x48x26       | 1968        | 196       | 60         | 48        | 36                   | 70         | 100      | 50         | 6           |
| Frisco 4                    | 33x48x26       | 1584        | 158       | 60         | 48        | 36                   | 70         | 110      | 50         | 6           |
| Frisco 5                    | 32x48x26       | 1536        | 153       | 60         | 48        | 36                   | 70         | 110      | 50         | 6           |
| Frisco 6                    | 90x146x26      | 13140       | 1000      | 690        | 552       | 414                  | 730        | 1299     | 487        | 60          |
| Frisco 6 Service<br>Hallway | 13x146x26      | 1898        |           |            |           |                      |            |          |            |             |
| Frisco 7                    | 48x88x26       | 4224        | 422       | 220        | 176       | 132                  | 225        | 400      | 156        | 12          |
| Frisco 8                    | 49x88x26       | 4312        | 430       | 220        | 176       | 132                  | 229        | 400      | 160        | 16          |
| Frisco 9                    | 48x88x26       | 4224        | 422       | 220        | 176       | 132                  | 225        | 400      | 156        | 16          |
| Foyer Space                 |                | 16060       |           |            |           |                      |            |          |            | 36          |
| Bass                        | 21x30x10       | 630         | 62        | 30         | 24        | 18                   | 25         | 55       | 23         |             |
| Bush                        | 21x30x10       | 630         | 62        | 30         | 24        | 18                   | 25         | 55       | 23         |             |
| Erudia                      | 21x30x10       | 630         | 62        | 30         | 24        | 18                   | 25         | 55       | 23         |             |
| Hamilton                    | 21x26x10       | 546         | 55        | 30         | 24        | 18                   | 20         | 50       | 20         |             |
| Lebanon                     | 21x27x10       | 567         | 55        | 30         | 24        | 18                   | 20         | 50       | 20         |             |
| Rockhill                    | 21x26x10       | 546         | 55        | 30         | 24        | 18                   | 20         | 50       | 20         |             |
| Citation                    | 23x24x10       | 552         | 55        | 30         | 24        | 18                   | 20         | 50       | 20         |             |
| Comanche                    | 23x29x10       | 667         | 68        | 30         | 24        | 18                   | 30         | 60       | 25         |             |
| Gallant Fox                 | 23x29x10       | 667         | 68        | 30         | 24        | 18                   | 30         | 60       | 25         |             |
| Ranger                      | 23x29x10       | 667         | 68        | 30         | 24        | 18                   | 30         | 60       | 25         |             |
| Sea Biscuit                 | 23x29x10       | 667         | 68        | 30         | 24        | 18                   | 30         | 60       | 25         |             |
| Traveller                   | 23x29x10       | 667         | 68        | 30         | 24        | 18                   | 30         | 60       | 25         |             |
| Whirlaway                   | 23x29x10       | 667         | 68        | 30         | 24        | 18                   | 30         | 60       | 25         |             |
| Winchester                  | 23x24x10       | 552         | 55        | 30         | 24        | 18                   | 20         | 50       | 20         |             |
| Shawnee Trail               | 26x32x9        | 832         | 83        | 40         | 32        | 24                   | 44         | 60       | 30         |             |
| Buffalo Trail               | 26x40x9        | 1040        | 104       | 50         | 40        | 30                   | 56         | 80       | 39         |             |
| Indian Trail                | 27x32x9        | 864         | 85        | 40         | 32        | 24                   | 40         | 84       | 30         |             |
| Cotton Boll                 | 19x24x9        | 456         | 45        | 20         | 16        | 12                   | 20         | 40       | 12         |             |
| King Cotton<br>Boardroom    | 14x23x9        | 322         |           |            |           |                      |            |          | 10         |             |
| Angus Suite                 | 10x21x9        | 210         |           |            |           |                      |            |          | 8          |             |
| Longhorn Suite              | 21x25x9        | 525         |           |            |           |                      |            |          | 15         |             |

## **2<sup>nd</sup> Floor Hotel Meeting Space**