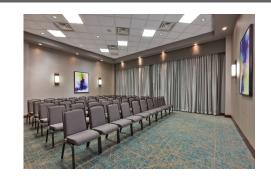

## MEETINGS AND EVENTS

- 2,000 square feet of ground floor meeting space onsite
- Adjacent to the 50,000 square foot La Vista Conference Center
- 24-foot ceilings in meeting rooms all on the ground floor
- Drop down projection screens
- Separate loading dock and ground floor option for deliveries
- Registration desk/office plus cloak room/secondary registration