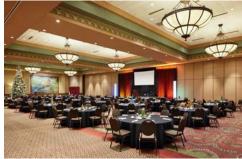

## MEETINGS AND EVENTS

- 50,000 square feet of indoor and outdoor meeting spaces
- Accommodates 10-3,000 guests
- 19 meeting + banquet rooms